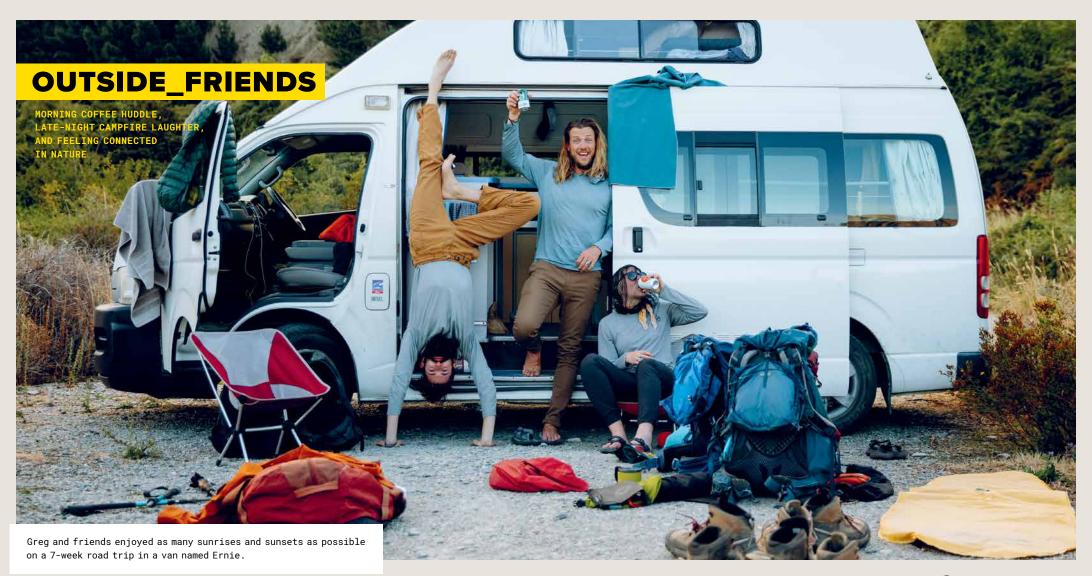

# OUTSIDE\_FARTHER

TRAIL MAGIC, 52,393-STEP DAYS, AND THE LOVE OF HUMAN-POWERED ADVENTURE

**RIDGE FLEX with** 

**FLEXES 3X EASIER** 

Our goal is to leave the planet better than we found it.

PFC-FREE WATER REPELLENCY