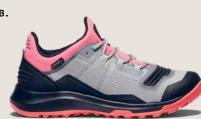

#### **FAMOUS KEEN COMFORT FIT**

D. Astoria West Open Toe, White, \$110.00 / E. Astoria West Sandal, Grey/Coral, \$115.00

- A. Men's Tempo Flex, Dark Olive/Black, \$150.00
- **B.** Women's Tempo Flex, Dubarry/Black, \$150.00
- C. Women's Tempo Flex Mid, Steel Grey/ African Violet, \$160.00