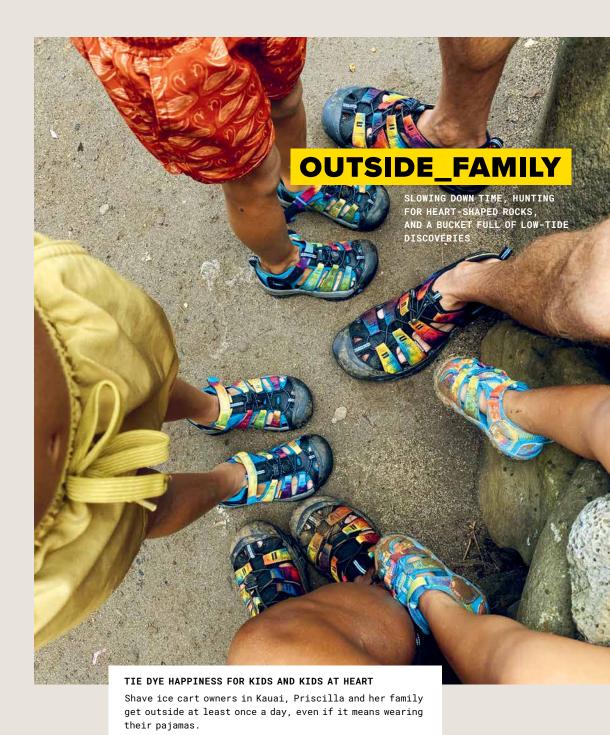

# OUTSIDE\_FARTHER

TRAIL MAGIC, 52,393-STEP DAYS, AND THE LOVE OF HUMAN-POWERED ADVENTURE

**RIDGE FLEX with** 

**FLEXES 3X EASIER** 

Our goal is to leave the planet better than we found it.

PFC-FREE WATER REPELLENCY