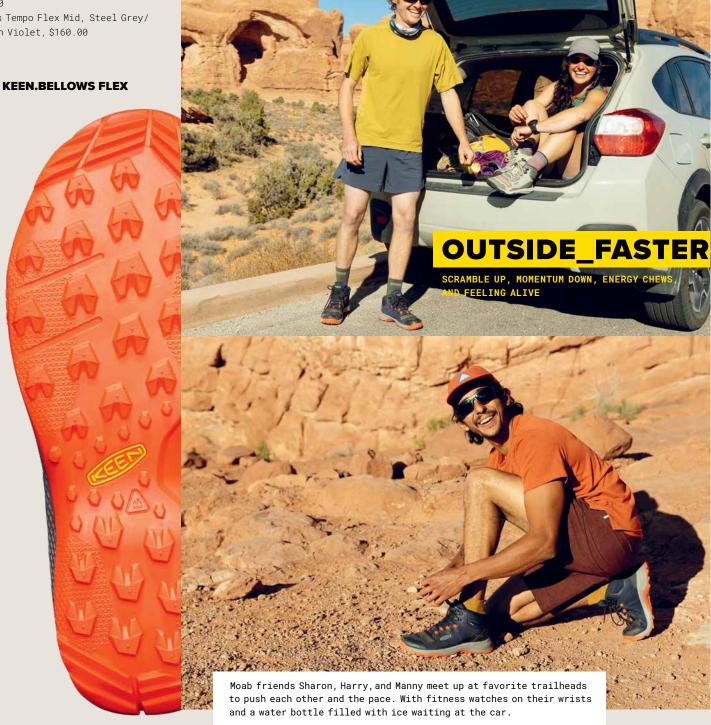

Men's Tempo Flex, Dark Olive/Black

5:47 am / FAST SUNRISE HIKE

Make it to the overlook before the sun?

\$150.00

Men's SOLR, Black/Gold

11:30 am / LUNCH AT THE CREEK

Someone said they heard about a secret swimming hole.

\$110.00

Men's Howser Suede Slip-On, Timberwolf/Chestnut

6:50 pm / MAGIC HOUR JAM SESSION

Après vibes around camp.

\$110.00

Men's Targhee III Mid, Black/Olive

7:12 am / A FULL DAY ON THE TRAIL

Out-of-the-box comfort from the first to last step.

# OUTSIDE\_FARTHER

TRAIL MAGIC, 52,393-STEP DAYS, AND THE LOVE OF HUMAN-POWERED ADVENTURE

**RIDGE FLEX with** 

**FLEXES 3X EASIER** 

Our goal is to leave the planet better than we found it.

PFC-FREE WATER REPELLENCY