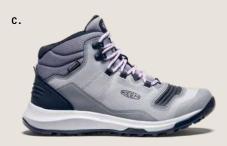

#### **FAMOUS KEEN COMFORT FIT**

D. Astoria West Open Toe, White, \$110.00 / E. Astoria West Sandal, Grey/Coral, \$115.00

- A. Men's Tempo Flex, Dark Olive/Black, \$150.00
- **B.** Women's Tempo Flex, Dubarry/Black, \$150.00
- C. Women's Tempo Flex Mid, Steel Grey/ African Violet, \$160.00