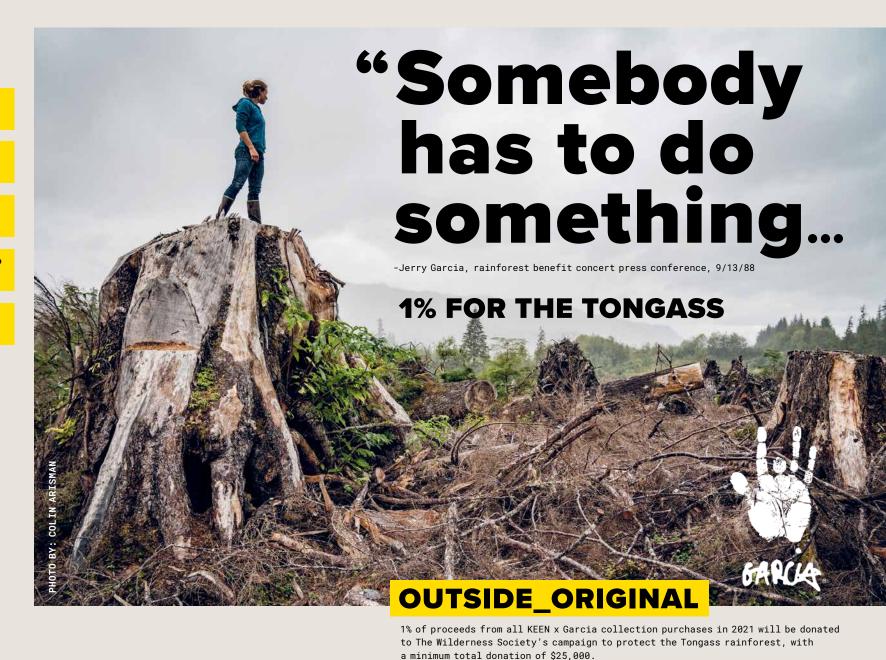

**OUTSIDE\_ORIGINAL** 

On trails and in rivers in Maine, Alaska, Oregon, Texas, southern Florida coast, Daniel Boone Wilderness, Bryce, Grand Gulch, Rocky Mountain NP, Crater Lake, Acadia, Moosehead Lake. Great Salt Lake. Pacific, Atlantic, California, New Mexico, Lake Michigan, Lake Erie, and hundreds of wet and dry places in between.