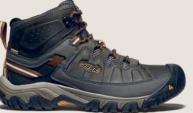

#### WHY IS KEEN. BELLOWS FLEX BETTER THAN NO FLEX?

We created our built-in flex to make hiking take less energy, so you can stay out there longer. We've been making boots for a long time, and we noticed that boots typically crack and fail at the same place...right where your foot bends. So we added a bellows design to flex easier and last longer.

HIKE HAPPY.

Men's Ridge Flex Mid Steel Grey/Evening Primrose \$170.00

Men's Ridge Flex Timberwolf/Ketchup \$160.00

Women's Ridge Flex Mid Castor Grey/Dubarry \$170.00

Women's Ridge Flex Steel Grey/Hydrangea \$160.00

# OUTSIDE\_FARTHER

TRAIL MAGIC, 52,393-STEP DAYS, AND THE LOVE OF HUMAN-POWERED ADVENTURE

**RIDGE FLEX with** 

**FLEXES 3X EASIER** 

Our goal is to leave the planet better than we found it.

PFC-FREE WATER REPELLENCY