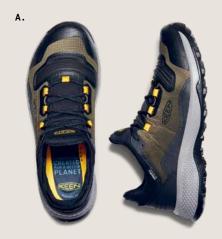

#### **FAMOUS KEEN COMFORT FIT**

D. Astoria West Open Toe, White, \$110.00 / E. Astoria West Sandal, Grey/Coral, \$115.00

- A. Men's Tempo Flex, Dark Olive/Black, \$150.00
- **B.** Women's Tempo Flex, Dubarry/Black, \$150.00
- C. Women's Tempo Flex Mid, Steel Grey/ African Violet, \$160.00