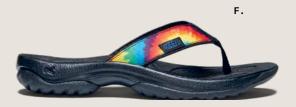

HELE

A. Kids' Verano, Black/Original Tie Dye, \$55.00 / B. Kids' Seacamp II CNX, Vivid Blue/Original
Tie Dye, \$55.00 / C. Men's UNEEK, Original Tie Dye, \$120.00 / D. Men's Newport Retro,
Original Tie Dye, \$110.00 / E. Kids' Newport H2, Rainbow/Tie Dye, \$55.00 / F. Women's Kona
Flip II Retro, Original Tie Dye, \$55.00