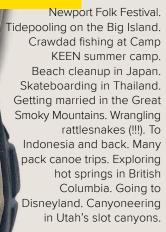

LIVE HYBRID.

Cliff jumping into the Roque River. Tadpole hunting in Todd Lake. "Body float fishing" down Coast Range rivers with a fly rod. Backpacking along the Root Glacier in Denali. Hiking the hot, dusty trails of Chaco Canyon, New Mexico.

Urban log rolling competition. Bungee jumping in the Philippines. Hiking Cinque Terre. Paddling Fontina Lake on the edge of the Smoky Mountains. Cleaning up microplastics in the Florida Keys. Annual fly fishing trip to Montana. Honeymoon in Kauai. Family ziplining.

**OUTSIDE\_ORIGINAL** 

On trails and in rivers in Maine, Alaska, Oregon, Texas, southern Florida coast, Daniel Boone Wilderness, Bryce, Grand Gulch, Rocky Mountain NP, Crater Lake, Acadia, Moosehead Lake. Great Salt Lake. Pacific, Atlantic, California, New Mexico, Lake Michigan, Lake Erie, and hundreds of wet and dry places in between.