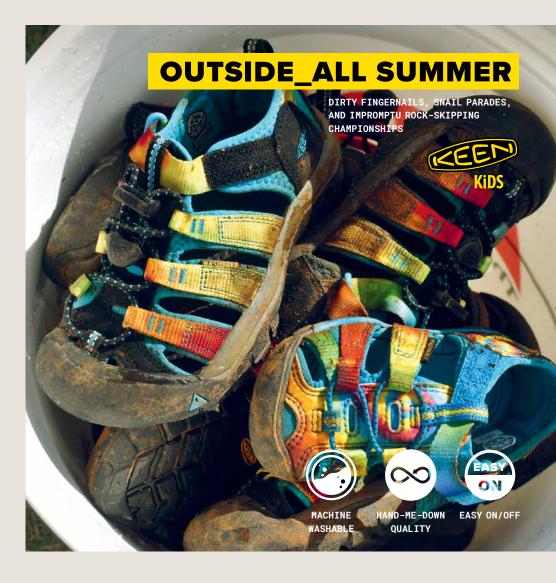

Hybrid turned out to be a just-right mix for all kinds of life outside - on trails, rivers, campgrounds, playgrounds, marinas, farms, safaris, and around town. Fans have worn them just about everywhere, all over the world. We've made over 30 million pairs and they've fueled as many adventures, inspiring people of all ages, genders, races, and capabilities to get outside.

Not a lot has changed with our OG adventure sandal. Just like not a lot has changed with feet. They still love that KEEN fit with all that wiggle room for toes, quick-dry webbing, sure-footed traction, 10-point bungee fit, and that iconic toe bumper.