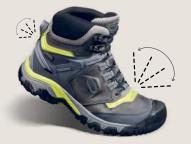

#### WHY IS KEEN. BELLOWS FLEX BETTER THAN NO FLEX?

We created our built-in flex to make hiking take less energy, so you can stay out there longer. We've been making boots for a long time, and we noticed that boots typically crack and fail at the same place...right where your foot bends. So we added a bellows design to flex easier and last longer.

HIKE HAPPY.

Men's Ridge Flex Mid Steel Grey/Evening Primrose \$170.00

Men's Ridge Flex Timberwolf/Ketchup \$160.00

Women's Ridge Flex Mid Castor Grey/Dubarry \$170.00

Women's Ridge Flex Steel Grey/Hydrangea \$160.00

# OUTSIDE\_FARTHER

TRAIL MAGIC, 52,393-STEP DAYS, AND THE LOVE OF HUMAN-POWERED ADVENTURE

**RIDGE FLEX with** 

**FLEXES 3X EASIER** 

Our goal is to leave the planet better than we found it.

PFC-FREE WATER REPELLENCY