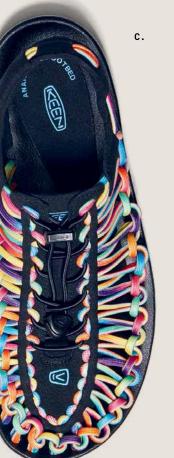

HELE

A. Kids' Verano, Black/Original Tie Dye, \$55.00 / B. Kids' Seacamp II CNX, Vivid Blue/Original
Tie Dye, \$55.00 / C. Men's UNEEK, Original Tie Dye, \$120.00 / D. Men's Newport Retro,
Original Tie Dye, \$110.00 / E. Kids' Newport H2, Rainbow/Tie Dye, \$55.00 / F. Women's Kona
Flip II Retro, Original Tie Dye, \$55.00