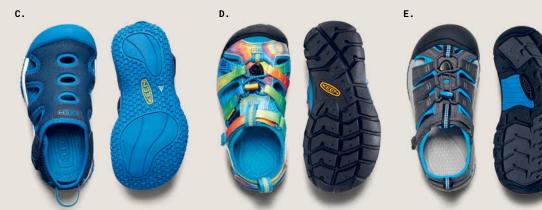

- **B.** Kids' Verano, Black Iris/ Blue Tint, \$55.00
- C. Kids' Stingray, Black Iris/
   Mykonos Blue, \$45.00
- D. Kids' Seacamp II CNX, Vivid Blue/Original Tie Dye \$55.00
- **E.** Kids' Newport H2, Magnet/ Brilliant Blue, \$55.00