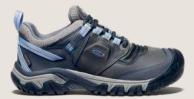

#### **FAMOUS KEEN COMFORT FIT**

D. Astoria West Open Toe, White, \$110.00 / E. Astoria West Sandal, Grey/Coral, \$115.00

- A. Men's Tempo Flex, Dark Olive/Black, \$150.00
- **B.** Women's Tempo Flex, Dubarry/Black, \$150.00
- C. Women's Tempo Flex Mid, Steel Grey/ African Violet, \$160.00