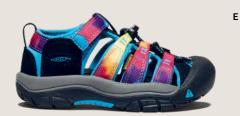

HELE

A. Kids' Verano, Black/Original Tie Dye, \$55.00 / B. Kids' Seacamp II CNX, Vivid Blue/Original
Tie Dye, \$55.00 / C. Men's UNEEK, Original Tie Dye, \$120.00 / D. Men's Newport Retro,
Original Tie Dye, \$110.00 / E. Kids' Newport H2, Rainbow/Tie Dye, \$55.00 / F. Women's Kona
Flip II Retro, Original Tie Dye, \$55.00