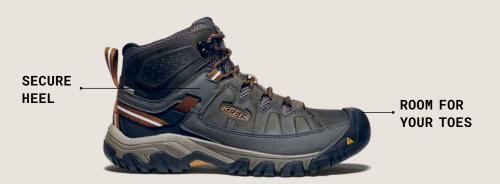

For starters, every KEEN shoe is built for feet. We start with an anatomical last and <u>design every shoe with a secure</u> heel fit and plenty of room for toes to spread out. Then we fine-tune the arch support and cushioning so you stay happy on your feet all day.