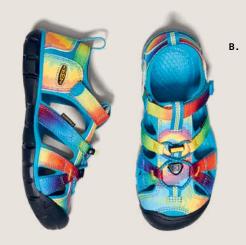

HELE

A. Kids' Verano, Black/Original Tie Dye, \$55.00 / B. Kids' Seacamp II CNX, Vivid Blue/Original
Tie Dye, \$55.00 / C. Men's UNEEK, Original Tie Dye, \$120.00 / D. Men's Newport Retro,
Original Tie Dye, \$110.00 / E. Kids' Newport H2, Rainbow/Tie Dye, \$55.00 / F. Women's Kona
Flip II Retro, Original Tie Dye, \$55.00