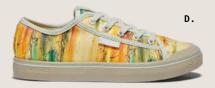

HELE

A. Kids' Verano, Black/Original Tie Dye, \$55.00 / B. Kids' Seacamp II CNX, Vivid Blue/Original
Tie Dye, \$55.00 / C. Men's UNEEK, Original Tie Dye, \$120.00 / D. Men's Newport Retro,
Original Tie Dye, \$110.00 / E. Kids' Newport H2, Rainbow/Tie Dye, \$55.00 / F. Women's Kona
Flip II Retro, Original Tie Dye, \$55.00