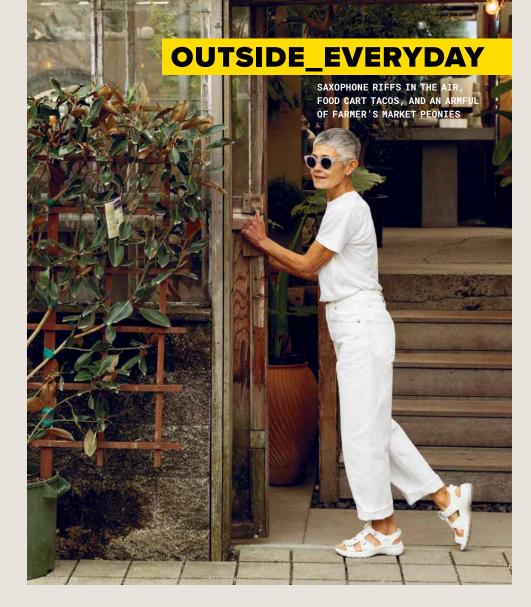

# OUTSIDE\_FARTHER

TRAIL MAGIC, 52,393-STEP DAYS, AND THE LOVE OF HUMAN-POWERED ADVENTURE

**RIDGE FLEX with** 

**FLEXES 3X EASIER** 

Our goal is to leave the planet better than we found it.

PFC-FREE WATER REPELLENCY