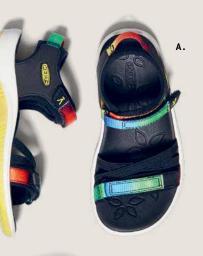

HELE

A. Kids' Verano, Black/Original Tie Dye, \$55.00 / B. Kids' Seacamp II CNX, Vivid Blue/Original
Tie Dye, \$55.00 / C. Men's UNEEK, Original Tie Dye, \$120.00 / D. Men's Newport Retro,
Original Tie Dye, \$110.00 / E. Kids' Newport H2, Rainbow/Tie Dye, \$55.00 / F. Women's Kona
Flip II Retro, Original Tie Dye, \$55.00