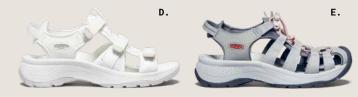

#### **FAMOUS KEEN COMFORT FIT**

D. Astoria West Open Toe, White, \$110.00 / E. Astoria West Sandal, Grey/Coral, \$115.00

- A. Men's Tempo Flex, Dark Olive/Black, \$150.00
- **B.** Women's Tempo Flex, Dubarry/Black, \$150.00
- C. Women's Tempo Flex Mid, Steel Grey/ African Violet, \$160.00