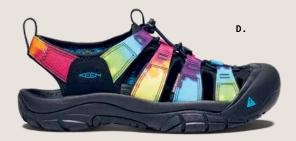

HELE

A. Kids' Verano, Black/Original Tie Dye, \$55.00 / B. Kids' Seacamp II CNX, Vivid Blue/Original
Tie Dye, \$55.00 / C. Men's UNEEK, Original Tie Dye, \$120.00 / D. Men's Newport Retro,
Original Tie Dye, \$110.00 / E. Kids' Newport H2, Rainbow/Tie Dye, \$55.00 / F. Women's Kona
Flip II Retro, Original Tie Dye, \$55.00