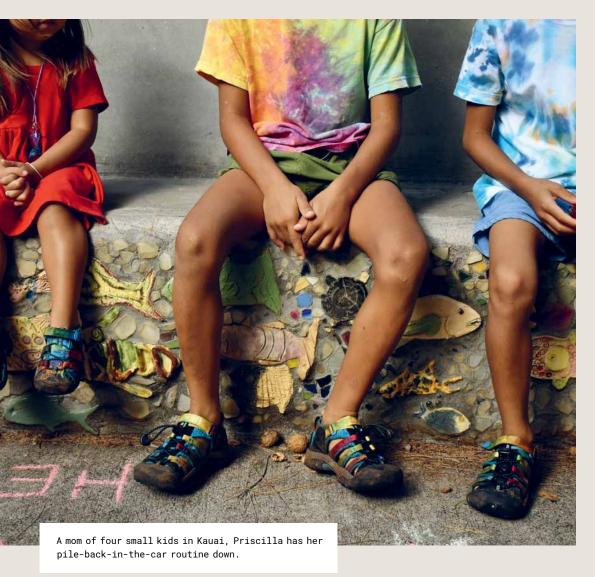

HELE

A. Kids' Verano, Black/Original Tie Dye, \$55.00 / B. Kids' Seacamp II CNX, Vivid Blue/Original
Tie Dye, \$55.00 / C. Men's UNEEK, Original Tie Dye, \$120.00 / D. Men's Newport Retro,
Original Tie Dye, \$110.00 / E. Kids' Newport H2, Rainbow/Tie Dye, \$55.00 / F. Women's Kona
Flip II Retro, Original Tie Dye, \$55.00